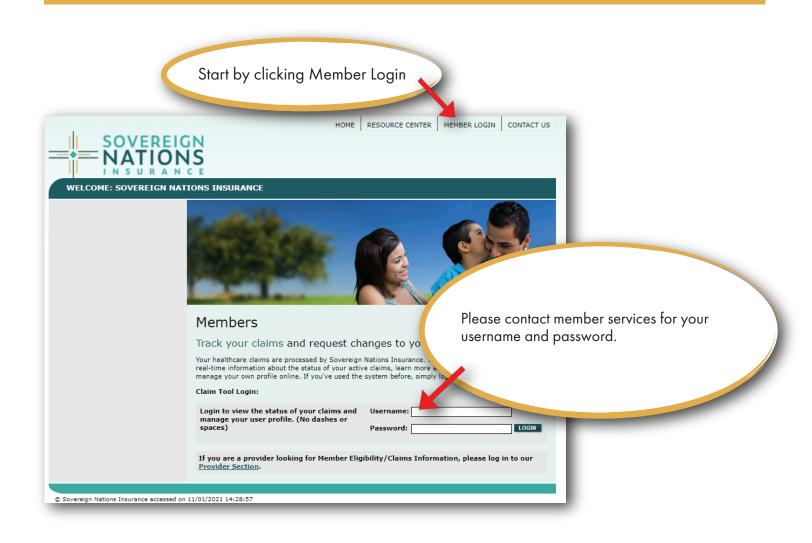

## Using SNIclaims.com







# Using SNIclaims.com

### **Personal Info**

|          | View My:                                                                                              |               | My Personal Info                                                                               |                                         |                  |                                  |                                  |                                                                            |
|----------|-------------------------------------------------------------------------------------------------------|---------------|------------------------------------------------------------------------------------------------|-----------------------------------------|------------------|----------------------