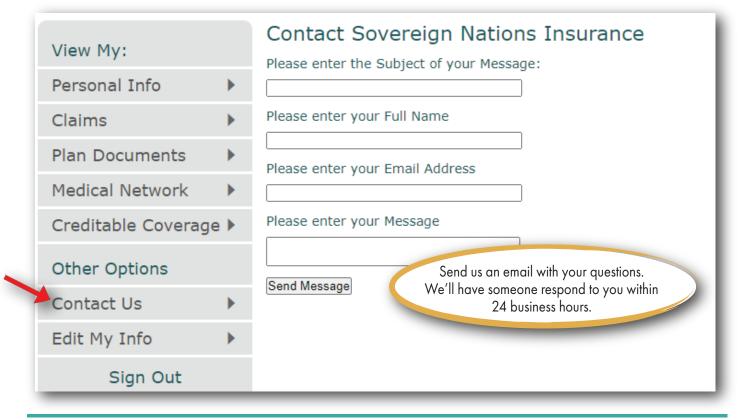

|                         |                  |                           |                    |                    |                          |
| shows your                       | tion of Benefits is<br>responsiblilty ar<br>u may have alre                  | mount after          | all 💧                      |               |                         |                  |                           |                    |                    |                          |
| shows your                       | tion of Benefits is<br>responsiblilty ar<br>u may have alre<br>the provider. | mount after          | all 💧                      |               |                         |                  |                           |                    |                    |                          |





**Edits**