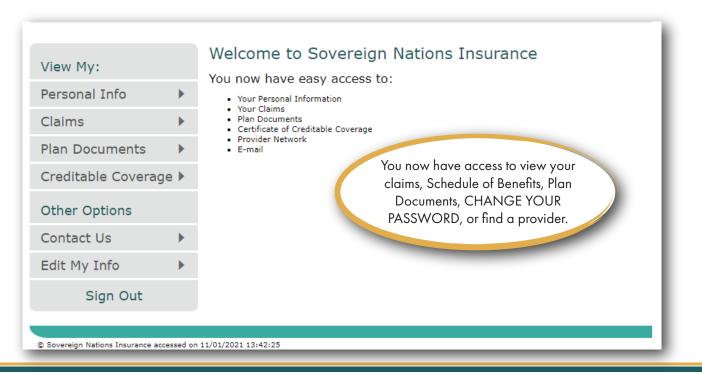

## Using SNIclaims.com







# Using SNIclaims.com

### **Personal Info**

|          | View My:                                                                                              |               | My Personal Info                                                                               |                                         |                  |                                  |                                  |                                                                            |
|----------|-------------------------------------------------------------------------------------------------------|---------------|------------------------------------------------------------------------------------------------|-----------------------------------------|------------------|------------------------