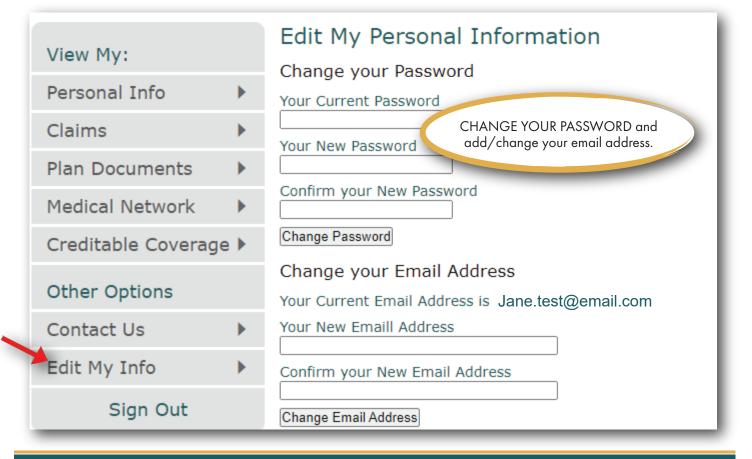

|                  |                           |                    |                    |                          |
| shows your                       | tion of Benefits is<br>responsiblilty ar<br>u may have alre                  | mount after          | all 💧                      |               |                         |                  |                           |                    |                    |                          |
| shows your                       | tion of Benefits is<br>responsiblilty ar<br>u may have alre<br>the provider. | mount after          | all 💧                      |               |                         |                  |                           |                    |                    |                          |





**Edits**